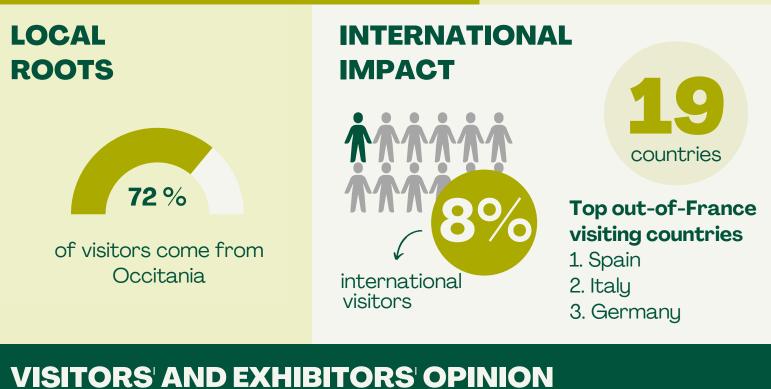

of 2022 visitors consider coming back in 2023

76 %

of exhibitors find visitors of good quality and well-targeted 86 %

of exhibitors are **satisfied with** their contact with the sales team

Source: Visitors and Exhibitors Survey 2022