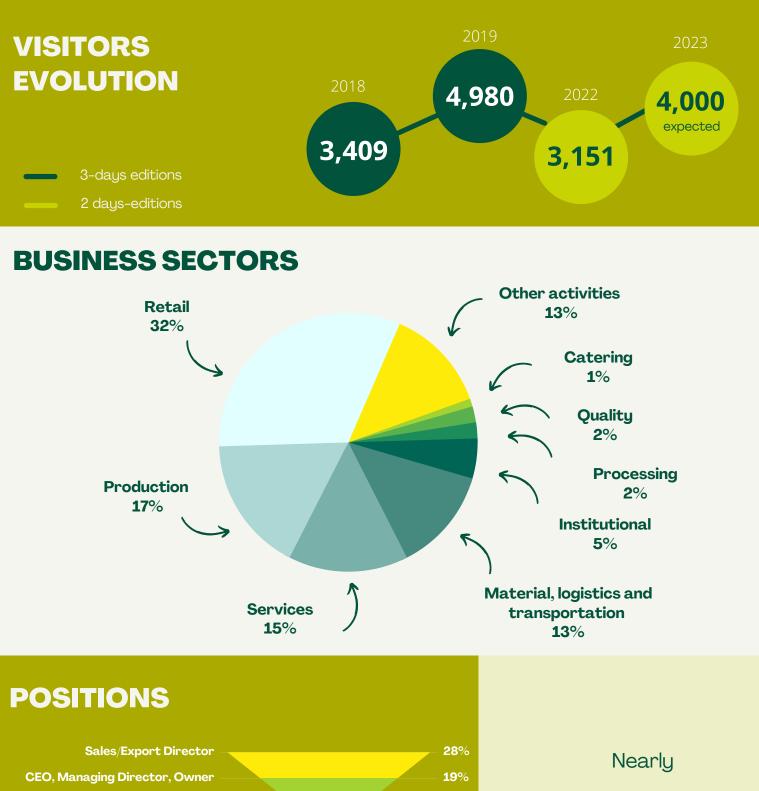

# medFEL visitors profile

Data collected from medFEL 2022

of visitors are decision-makers

**R&D/Quality Director** 

Teacher, researcher, student

**Buyer** 

Consultant

Technician

Engineer

10%

**5**%

4%

**4%** 

3%

3%

2% 1%

of 2022 visitors consider coming back in 2023

76 %

of exhibitors find visitors of good quality and well-targeted 86 %

of exhibitors are **satisfied with** their contact with the sales team

Source: Visitors and Exhibitors Survey 2022