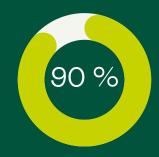

# medFEL visitors profile

Data collected from medFEL 2022

of visitors are decision-makers

**R&D/Quality Director** 

Teacher, researcher, student

**Buyer** 

Consultant

Technician

Engineer

10%

**5**%

4%

**4%** 

3%

3%

2% 1%

of 2022 visitors consider coming back in 2023

76 %

of exhibitors find visitors of good quality and well-targeted 86 %

of exhibitors are **satisfied with** their contact with the sales team

Source: Visitors and Exhibitors Survey 2022